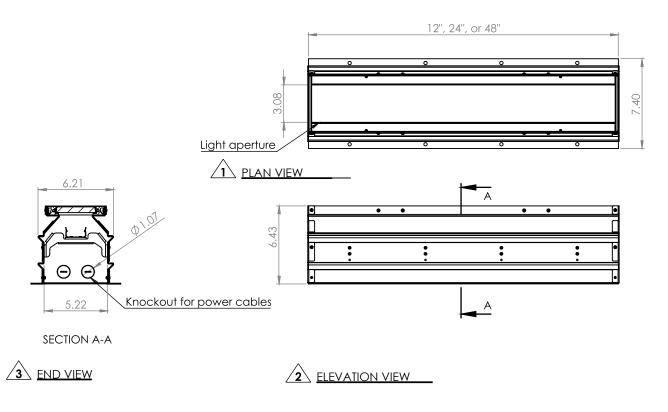

| TECHNICAL DATA            |                                                            |
|---------------------------|------------------------------------------------------------|
| Parameter                 | Data                                                       |
| Available Lengths         | 12", 24", and 48"                                          |
| Compatible Light Fixtures | HPNLS, Trilight, Lumeline                                  |
| Min. Drainage Rates       | 12"(0.064 gal/min), 24"(0.119 gal/min), 48"(0.231 gal/min) |
| Ground Materials          | Gravel, Concrete with drainage system                      |
| Max. Weight               | 3000 lbs (over average car tire)                           |
| Ratings                   | Dry IP65 IP68                                              |