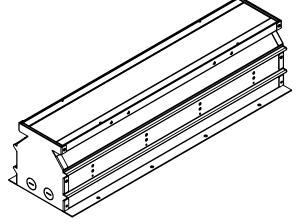

| TECHNICAL DATA            |                                                            |
|---------------------------|------------------------------------------------------------|
| Parameter                 | Data                                                       |
| Available Lengths         | 12", 24", and 48"                                          |
| Compatible Light Fixtures | HPNLS, Trilight, Lumeline                                  |
| Min. Drainage Rates       | 12"(0.064 gal/min), 24"(0.119 gal/min), 48"(0.231 gal/min) |
| Ground Materials          | Gravel, Concrete with drainage system                      |
| Max. Weight               | 3000 lbs (over average car tire)                           |
| Ratings                   | Dry IP65 IP68                                              |