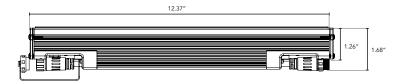

#### **DIMENSIONS:**

- · For vertical installation please contact the factory for specific mounting instructions.
- $\cdot\,$  For installations above 4' please contact the factory.

Plan View

Elevation View

### **TECHNICAL SPECIFICATIONS:**

| WATTAGE          |                                                                                                                                                            | 8 watts per linear ft for<br>RGB 10 watts per linear ft<br>for RGBW |  |  |
|------------------|------------------------------------------------------------------------------------------------------------------------------------------------------------|---------------------------------------------------------------------|--|--|
| INPUT VOLTAGE    |                                                                                                                                                            | 24 VAC                                                              |  |  |
| CONTROL          |                                                                                                                                                            | IMCS box w/ standard<br>DMX512 control                              |  |  |
| LED SPACING      |                                                                                                                                                            | 0.44" on center                                                     |  |  |
| LENGTH           |                                                                                                                                                            | 12"-96"                                                             |  |  |
| TOTAL WIDTH      |                                                                                                                                                            | 1.68"                                                               |  |  |
| TOTAL HEIGHT     |                                                                                                                                                            | 1.75" (not including clip)                                          |  |  |
| MOUNTING         |                                                                                                                                                            | Fixed, Swivel, Arc or<br>Vandal Resistant                           |  |  |
| AVAILABLE OPTICS | 5                                                                                                                                                          | 120°                                                                |  |  |
| FINISH           |                                                                                                                                                            | Black, White or Gray<br>powder coat                                 |  |  |
| COLOR OPTIONS    |                                                                                                                                                            | Triple diode RGB, or<br>triple diode RGB w/<br>white option         |  |  |
| COLOR RENDERIN   | IG INDEX (CRI)                                                                                                                                             | 90 + CRI                                                            |  |  |
| RATING           |                                                                                                                                                            | IP50, IP65, IP68                                                    |  |  |
| POWER CABLE      |                                                                                                                                                            | 30 ft home run cable                                                |  |  |
| ENVIRONMENTAL    | Operating temperature40°F-140°F Ambient(-40°C-60°C)** Storage temperature -40°F-140°F Ambient indoor fixtures operation limited to =<50% relative humidity |                                                                     |  |  |