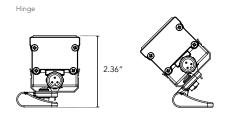

#### **DIMENSIONS:**

- · For vertical installation please contact the factory for specific mounting instructions.
- $\cdot\,$  For installations above 4' please contact the factory.

Plan View

Elevation View

### **MOUNTING INFORMATION:**

- · Fixtures 1-2ft, Place clips 3" from edge as shown.
- · Fixtures more than 2ft, Place clips 3.5" from edges as shown.