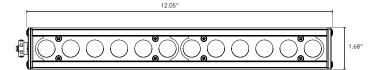

#### **DIMENSIONS:**

- · For vertical installation please contact the factory for specific mounting instructions.
- $\cdot\,$  For installations above 4' please contact the factory.

Plan View

Elevation View

### **TECHNICAL SPECIFICATIONS:**

| WATTAGE          |                                                                                                                                                            | 8 watts per linear ft for<br>RGB 10 watts per linear ft<br>for RGBW |  |  |
|------------------|------------------------------------------------------------------------------------------------------------------------------------------------------------|---------------------------------------------------------------------|--|--|
| INPUT VOLTAGE    |                                                                                                                                                            | 24 VAC                                                              |  |  |
| CONTROL          |                                                                                                                                                            | IMCS box w/ standard<br>DMX512 control                              |  |  |
| LED SPACING      |                                                                                                                                                            | 0.44" on center                                                     |  |  |
| LENGTH           |                                                                                                                                                            | 12"-96"                                                             |  |  |
| TOTAL WIDTH      |                                                                                                                                                            | 1.68"                                                               |  |  |
| TOTAL HEIGHT     |                                                                                                                                                            | 1.75" (not including clip)                                          |  |  |
| MOUNTING         |                                                                                                                                                            | Fixed, Swivel, Arc or<br>Vandal Resistant                           |  |  |
| AVAILABLE OPTICS | 5                                                                                                                                                          | 120°                                                                |  |  |
| FINISH           |                                                                                                                                                            | Black, White or Gray<br>powder coat                                 |  |  |
| COLOR OPTIONS    |                                                                                                                                                            | Triple diode RGB, or<br>triple diode RGB w/<br>white option         |  |  |
| COLOR RENDERIN   | IG INDEX (CRI)                                                                                                                                             | 90 + CRI                                                            |  |  |
| RATING           |                                                                                                                                                            | IP50, IP65, IP68                                                    |  |  |
| POWER CABLE      |                                                                                                                                                            | 30 ft home run cable                                                |  |  |
| ENVIRONMENTAL    | Operating temperature40°F-140°F Ambient(-40°C-60°C)** Storage temperature -40°F-140°F Ambient indoor fixtures operation limited to =<50% relative humidity |                                                                     |  |  |