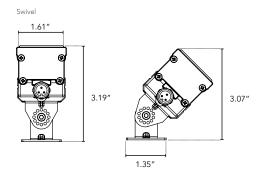

### **PRODUCT SPECIFICATIONS:**

|             | COLOR OPTION       | OPTIC | PRIMARY<br>VOLTAGE | FINISH         | LOCATION          | MOUNTING                  | LENS                                 | OPTION |
|-------------|--------------------|-------|--------------------|----------------|-------------------|---------------------------|--------------------------------------|--------|
| Tri-Light R | Т                  | 120°  |                    |                |                   |                           |                                      |        |
|             | 1 Triple Diode RGB |       | 120V               | <b>W</b> White | Interior-IP50     | <b>F</b> Fixed            | <b>C</b> Clear                       |        |
|             | 2 RGB with White   |       | 277V               | <b>B</b> Black | E Exterior-IP65   | <b>S</b> Swivel           | <b>D</b> Diffused                    |        |
|             |                    |       | (Light is 24VAC)   | <b>G</b> Gray  | <b>W</b> Wet-IP68 | <b>H</b> Hinge            | SI Satin Ice                         |        |
|             |                    |       |                    |                |                   | <b>V</b> Vandal Resistant | (Interior Use Only)                  |        |
|             |                    |       |                    |                |                   | <b>A</b> Arc              | OW Opal White<br>(Exterior Use Only) |        |

### **TECHNICAL SPECIFICATIONS:**

| WATTAGE          |                                                                                                                                                            | 8 watts per linear ft for<br>RGB 10 watts per linear ft<br>for RGBW |  |  |
|------------------|------------------------------------------------------------------------------------------------------------------------------------------------------------|---------------------------------------------------------------------|--|--|
| INPUT VOLTAGE    |                                                                                                                                                            | 24 VAC                                                              |  |  |
| CONTROL          |                                                                                                                                                            | IMCS box w/ standard<br>DMX512 control                              |  |  |
| LED SPACING      |                                                                                                                                                            | 0.44" on center                                                     |  |  |
| LENGTH           |                                                                                                                                                            | 12"-96"                                                             |  |  |
| TOTAL WIDTH      |                                                                                                                                                            | 1.68"                                                               |  |  |
| TOTAL HEIGHT     |                                                                                                                                                            | 1.75" (not including clip)                                          |  |  |
| MOUNTING         |                                                                                                                                                            | Fixed, Swivel, Arc or<br>Vandal Resistant                           |  |  |
| AVAILABLE OPTICS | 5                                                                                                                                                          | 120°                                                                |  |  |
| FINISH           |                                                                                                                                                            | Black, White or Gray<br>powder coat                                 |  |  |
| COLOR OPTIONS    |                                                                                                                                                            | Triple diode RGB, or<br>triple diode RGB w/<br>white option         |  |  |
| COLOR RENDERIN   | IG INDEX (CRI)                                                                                                                                             | 90 + CRI                                                            |  |  |
| RATING           |                                                                                                                                                            | IP50, IP65, IP68                                                    |  |  |
| POWER CABLE      |                                                                                                                                                            | 30 ft home run cable                                                |  |  |
| ENVIRONMENTAL    | Operating temperature40°F-140°F Ambient(-40°C-60°C)** Storage temperature -40°F-140°F Ambient indoor fixtures operation limited to =<50% relative humidity |                                                                     |  |  |