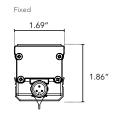

#### **DIMENSIONS:**

- · For vertical installation please contact the factory for specific mounting instructions.
- $\cdot\,$  For installations above 4' please contact the factory.

Plan View

Elevation View

### **TECHNICAL SPECIFICATIONS:**

| WATTAGE          |                                                                                                                                                            | 8 watts per linear ft for<br>RGB 10 watts per linear ft<br>for RGBW |  |  |
|------------------|------------------------------------------------------------------------------------------------------------------------------------------------------------|---------------------------------------------------------------------|--|--|
| INPUT VOLTAGE    |                                                                                                                                                            | 24 VAC                                                              |  |  |
| CONTROL          |                                                                                                                                                            | IMCS box w/ standard<br>DMX512 control                              |  |  |
| LED SPACING      |                                                                                                                                                            | 0.44" on center                                                     |  |  |
| LENGTH           |                                                                                                                                                            | 12"-96"                                                             |  |  |
| TOTAL WIDTH      |                                                                                                                                                            | 1.68"                                                               |  |  |
| TOTAL HEIGHT     |                                                                                                                                                            | 1.75" (not including clip)                                          |  |  |
| MOUNTING         |                                                                                                                                                            | Fixed, Swivel, Arc or<br>Vandal Resistant                           |  |  |
| AVAILABLE OPTICS | 5                                                                                                                                                          | 120°                                                                |  |  |
| FINISH           |                                                                                                                                                            | Black, White or Gray<br>powder coat                                 |  |  |
| COLOR OPTIONS    |                                                                                                                                                            | Triple diode RGB, or<br>triple diode RGB w/<br>white option         |  |  |
| COLOR RENDERIN   | IG INDEX (CRI)                                                                                                                                             | 90 + CRI                                                            |  |  |
| RATING           |                                                                                                                                                            | IP50, IP65, IP68                                                    |  |  |
| POWER CABLE      |                                                                                                                                                            | 30 ft home run cable                                                |  |  |
| ENVIRONMENTAL    | Operating temperature40°F-140°F Ambient(-40°C-60°C)** Storage temperature -40°F-140°F Ambient indoor fixtures operation limited to =<50% relative humidity |                                                                     |  |  |