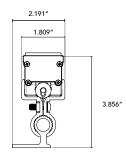

#### **DIMENSIONS:**

- · For vertical installation please contact the factory for specific mounting instructions.
- $\cdot\,$  For installations above 4' please contact the factory.

Plan View

Elevation View

### **MOUNTING INFORMATION:**

- · Fixtures 1-2ft, Place clips 3" from edge as shown.
- · Fixtures more than 2ft, Place clips 3.5" from edges as shown.