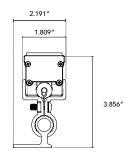

#### **DIMENSIONS:**

- For vertical installation please contact the factory for specific mounting instructions.
- · For installations above 4' please contact the factory.

Plan View

## Elevation View

### **MOUNTING INFORMATION:**

- · Fixtures 1-2ft, Place clips 3" from edge as shown.
- · Fixtures more than 2ft, Place clips 3.5" from edges as shown.

Vandal Resistant