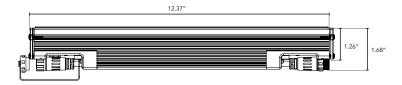

#### **DIMENSIONS:**

- For vertical installation please contact the factory for specific mounting instructions.
- · For installations above 4' please contact the factory.

Plan View

## Elevation View

### **TECHNICAL SPECIFICATIONS:**

| WATTAGE          |                                                                                                                                                                  | 12W Max,<br>Software Controlled                             |  |  |
|------------------|------------------------------------------------------------------------------------------------------------------------------------------------------------------|-------------------------------------------------------------|--|--|
| INPUT VOLTAGE    |                                                                                                                                                                  | 120VAC                                                      |  |  |
| CONTROL          |                                                                                                                                                                  | NANOROUTER w/<br>standard DMX512 control                    |  |  |
| LED SPACING      |                                                                                                                                                                  | 1.00"                                                       |  |  |
| LENGTH           |                                                                                                                                                                  | 12"-96", 6" Increment                                       |  |  |
| TOTAL WIDTH      |                                                                                                                                                                  | 1.68"                                                       |  |  |
| TOTAL HEIGHT     |                                                                                                                                                                  | 1.80" (not including clip)                                  |  |  |
| MOUNTING         |                                                                                                                                                                  | Fixed, Swivel, Hinge, Arc<br>or Vandal Resistant            |  |  |
| AVAILABLE OPTICS | 5                                                                                                                                                                | 120°                                                        |  |  |
| FINISH           |                                                                                                                                                                  | Black, White or Gray<br>powder coat                         |  |  |
| COLOR OPTIONS    |                                                                                                                                                                  | Triple diode RGB, or<br>triple diode RGB w/<br>white option |  |  |
| INPUT CURRENT    |                                                                                                                                                                  | 120VAC                                                      |  |  |
| RATING           |                                                                                                                                                                  | IP50, IP65, IP68                                            |  |  |
| POWER CABLE      |                                                                                                                                                                  | 25 ft home run cable                                        |  |  |
| ENVIRONMENTAL    | Operating temperature40°F-140°F Ambient(-40°C-60°C)**<br>Storage temperature -40°F-140°F Ambient indoor fixtures<br>operation limited to =<50% relative humidity |                                                             |  |  |