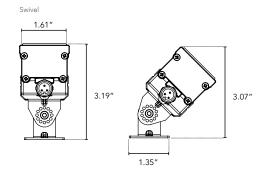

#### **PRODUCT SPECIFICATIONS:**

|              | COLOR OPTION            | OPTIC | VOLTAGE | LOCATION          | FINISH         | MOUNTING           | LENS                                |  |
|--------------|-------------------------|-------|---------|-------------------|----------------|--------------------|-------------------------------------|--|
| Tri-Light-HV |                         | 120°  | 120VAC  |                   |                |                    |                                     |  |
|              | 1 Triple Diode RGB      |       |         | Interior-IP50     | <b>W</b> White | <b>F</b> Fixed     | <b>C</b> Clear                      |  |
|              | <b>2</b> RGB with White |       |         | E Exterior-IP65   | <b>B</b> Black | <b>S</b> Swivel    | <b>D</b> Diffused                   |  |
|              |                         |       |         | <b>W</b> Wet-IP68 | <b>G</b> Gray  | <b>H</b> Hinge     | SI Satin Ice<br>(Interior Use Only) |  |
|              |                         |       |         |                   |                | V Vandal Resistant | OW Opal White                       |  |
|              |                         |       |         |                   |                | <b>A</b> Arc       | (Exterior Use Only)                 |  |

### **TECHNICAL SPECIFICATIONS:**

| WATTAGE          |                                                                                                                                                                  | 12W Max,<br>Software Controlled                             |  |  |
|------------------|------------------------------------------------------------------------------------------------------------------------------------------------------------------|-------------------------------------------------------------|--|--|
| INPUT VOLTAGE    |                                                                                                                                                                  | 120VAC                                                      |  |  |
| CONTROL          |                                                                                                                                                                  | NANOROUTER w/<br>standard DMX512 control                    |  |  |
| LED SPACING      |                                                                                                                                                                  | 1.00"                                                       |  |  |
| LENGTH           |                                                                                                                                                                  | 12"-96", 6" Increment                                       |  |  |
| TOTAL WIDTH      |                                                                                                                                                                  | 1.68"                                                       |  |  |
| TOTAL HEIGHT     |                                                                                                                                                                  | 1.80" (not including clip)                                  |  |  |
| MOUNTING         |                                                                                                                                                                  | Fixed, Swivel, Hinge, Arc<br>or Vandal Resistant            |  |  |
| AVAILABLE OPTICS | 5                                                                                                                                                                | 120°                                                        |  |  |
| FINISH           |                                                                                                                                                                  | Black, White or Gray<br>powder coat                         |  |  |
| COLOR OPTIONS    |                                                                                                                                                                  | Triple diode RGB, or<br>triple diode RGB w/<br>white option |  |  |
| INPUT CURRENT    |                                                                                                                                                                  | 120VAC                                                      |  |  |
| RATING           |                                                                                                                                                                  | IP50, IP65, IP68                                            |  |  |
| POWER CABLE      |                                                                                                                                                                  | 25 ft home run cable                                        |  |  |
| ENVIRONMENTAL    | Operating temperature40°F-140°F Ambient(-40°C-60°C)**<br>Storage temperature -40°F-140°F Ambient indoor fixtures<br>operation limited to =<50% relative humidity |                                                             |  |  |