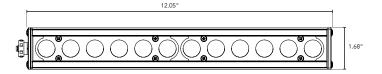

#### **DIMENSIONS:**

- For vertical installation please contact the factory for specific mounting instructions.
- · For installations above 4' please contact the factory.

Plan View

## Elevation View

### **TECHNICAL SPECIFICATIONS:**

| WATTAGE          |                                                                                                                                                                  | 12W Max,<br>Software Controlled                             |  |  |
|------------------|------------------------------------------------------------------------------------------------------------------------------------------------------------------|-------------------------------------------------------------|--|--|
| INPUT VOLTAGE    |                                                                                                                                                                  | 120VAC                                                      |  |  |
| CONTROL          |                                                                                                                                                                  | NANOROUTER w/<br>standard DMX512 control                    |  |  |
| LED SPACING      |                                                                                                                                                                  | 1.00"                                                       |  |  |
| LENGTH           |                                                                                                                                                                  | 12"-96", 6" Increment                                       |  |  |
| TOTAL WIDTH      |                                                                                                                                                                  | 1.68"                                                       |  |  |
| TOTAL HEIGHT     |                                                                                                                                                                  | 1.80" (not including clip)                                  |  |  |
| MOUNTING         |                                                                                                                                                                  | Fixed, Swivel, Hinge, Arc<br>or Vandal Resistant            |  |  |
| AVAILABLE OPTICS | 5                                                                                                                                                                | 120°                                                        |  |  |
| FINISH           |                                                                                                                                                                  | Black, White or Gray<br>powder coat                         |  |  |
| COLOR OPTIONS    |                                                                                                                                                                  | Triple diode RGB, or<br>triple diode RGB w/<br>white option |  |  |
| INPUT CURRENT    |                                                                                                                                                                  | 120VAC                                                      |  |  |
| RATING           |                                                                                                                                                                  | IP50, IP65, IP68                                            |  |  |
| POWER CABLE      |                                                                                                                                                                  | 25 ft home run cable                                        |  |  |
| ENVIRONMENTAL    | Operating temperature40°F-140°F Ambient(-40°C-60°C)**<br>Storage temperature -40°F-140°F Ambient indoor fixtures<br>operation limited to =<50% relative humidity |                                                             |  |  |