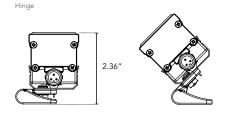

#### **PRODUCT SPECIFICATIONS:**

|              | COLOR OPTION            | OPTIC | VOLTAGE | LOCATION          | FINISH         | MOUNTING           | LENS                                |  |
|--------------|-------------------------|-------|---------|-------------------|----------------|--------------------|-------------------------------------|--|
| Tri-Light-HV |                         | 120°  | 120VAC  |                   |                |                    |                                     |  |
|              | 1 Triple Diode RGB      |       |         | Interior-IP50     | <b>W</b> White | <b>F</b> Fixed     | <b>C</b> Clear                      |  |
|              | <b>2</b> RGB with White |       |         | E Exterior-IP65   | <b>B</b> Black | <b>S</b> Swivel    | <b>D</b> Diffused                   |  |
|              |                         |       |         | <b>W</b> Wet-IP68 | <b>G</b> Gray  | <b>H</b> Hinge     | SI Satin Ice<br>(Interior Use Only) |  |
|              |                         |       |         |                   |                | V Vandal Resistant | OW Opal White                       |  |
|              |                         |       |         |                   |                | <b>A</b> Arc       | (Exterior Use Only)                 |  |

### **TECHNICAL SPECIFICATIONS:**

| WATTAGE          |                                                                                                                                                                  | 12W Max,<br>Software Controlled                             |  |  |
|------------------|------------------------------------------------------------------------------------------------------------------------------------------------------------------|-------------------------------------------------------------|--|--|
| INPUT VOLTAGE    |                                                                                                                                                                  | 120VAC                                                      |  |  |
| CONTROL          |                                                                                                                                                                  | NANOROUTER w/<br>standard DMX512 control                    |  |  |
| LED SPACING      |                                                                                                                                                                  | 1.00"                                                       |  |  |
| LENGTH           |                                                                                                                                                                  | 12"-96", 6" Increment                                       |  |  |
| TOTAL WIDTH      |                                                                                                                                                                  | 1.68"                                                       |  |  |
| TOTAL HEIGHT     |                                                                                                                                                                  | 1.80" (not including clip)                                  |  |  |
| MOUNTING         |                                                                                                                                                                  | Fixed, Swivel, Hinge, Arc<br>or Vandal Resistant            |  |  |
| AVAILABLE OPTICS | 5                                                                                                                                                                | 120°                                                        |  |  |
| FINISH           |                                                                                                                                                                  | Black, White or Gray<br>powder coat                         |  |  |
| COLOR OPTIONS    |                                                                                                                                                                  | Triple diode RGB, or<br>triple diode RGB w/<br>white option |  |  |
| INPUT CURRENT    |                                                                                                                                                                  | 120VAC                                                      |  |  |
| RATING           |                                                                                                                                                                  | IP50, IP65, IP68                                            |  |  |
| POWER CABLE      |                                                                                                                                                                  | 25 ft home run cable                                        |  |  |
| ENVIRONMENTAL    | Operating temperature40°F-140°F Ambient(-40°C-60°C)**<br>Storage temperature -40°F-140°F Ambient indoor fixtures<br>operation limited to =<50% relative humidity |                                                             |  |  |