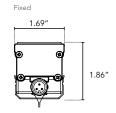

#### **DIMENSIONS:**

- For vertical installation please contact the factory for specific mounting instructions.
- · For installations above 4' please contact the factory.

Plan View

## Elevation View

### **TECHNICAL SPECIFICATIONS:**

| WATTAGE          |                                                                                                                                                                  | 12W Max,<br>Software Controlled                             |  |  |
|------------------|------------------------------------------------------------------------------------------------------------------------------------------------------------------|-------------------------------------------------------------|--|--|
| INPUT VOLTAGE    |                                                                                                                                                                  | 120VAC                                                      |  |  |
| CONTROL          |                                                                                                                                                                  | NANOROUTER w/<br>standard DMX512 control                    |  |  |
| LED SPACING      |                                                                                                                                                                  | 1.00"                                                       |  |  |
| LENGTH           |                                                                                                                                                                  | 12"-96", 6" Increment                                       |  |  |
| TOTAL WIDTH      |                                                                                                                                                                  | 1.68"                                                       |  |  |
| TOTAL HEIGHT     |                                                                                                                                                                  | 1.80" (not including clip)                                  |  |  |
| MOUNTING         |                                                                                                                                                                  | Fixed, Swivel, Hinge, Arc<br>or Vandal Resistant            |  |  |
| AVAILABLE OPTICS | 5                                                                                                                                                                | 120°                                                        |  |  |
| FINISH           |                                                                                                                                                                  | Black, White or Gray<br>powder coat                         |  |  |
| COLOR OPTIONS    |                                                                                                                                                                  | Triple diode RGB, or<br>triple diode RGB w/<br>white option |  |  |
| INPUT CURRENT    |                                                                                                                                                                  | 120VAC                                                      |  |  |
| RATING           |                                                                                                                                                                  | IP50, IP65, IP68                                            |  |  |
| POWER CABLE      |                                                                                                                                                                  | 25 ft home run cable                                        |  |  |
| ENVIRONMENTAL    | Operating temperature40°F-140°F Ambient(-40°C-60°C)**<br>Storage temperature -40°F-140°F Ambient indoor fixtures<br>operation limited to =<50% relative humidity |                                                             |  |  |