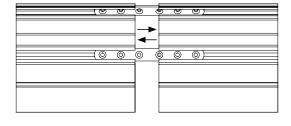

side corner.
- · Field cuttable to desired length and layout; see installation instructions for additional information on suggested materials.
- · Extruded aluminum housing finished in a field paintable white powder coat.
- · Each section accommodates 2 separate fixture rows for optimal lumen output and control.
  - · Upper Fixture Row
  - · Lower Fixture Row
- · Accepts all Nano Series luminaires; 4 mounting clips provided per section.
- · Mounting Hardware Required
- · Interior Use Only

#### PRODUCT SPECIFICATIONS:

### **COMPATIBLE BOCA PRODUCTS**



JOINER BISCUITS - 20/bag

# **KNIFE EDGE COVE**

Architectural Cove System



## **DIMENSIONS:**

KEC Straight



KEC Profile



KEC Outside Corner



KEC Inside Corner



### **MOUNTING HARDWARE:**

Clips



Hangers





Joiner Brackets