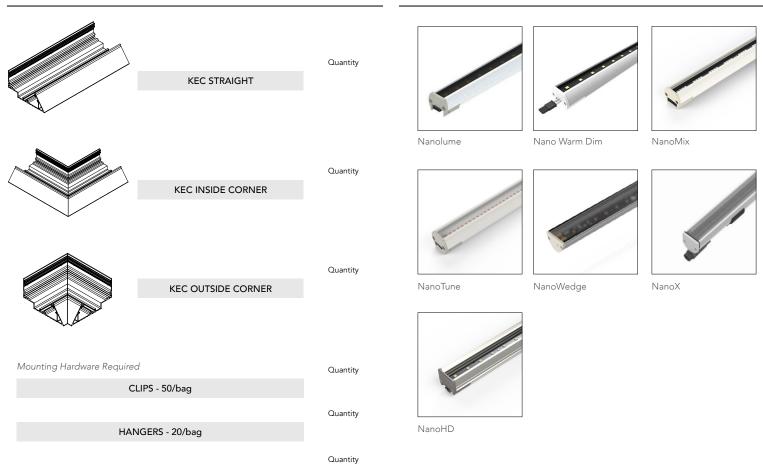

#### PRODUCT SPECIFICATIONS:

### **COMPATIBLE BOCA PRODUCTS**

JOINER BISCUITS - 20/bag

Architectural Cove System

Project:

- · Available in connectable sections including 4' straight, inside corner, and outside corner.
- · Field cuttable to desired length and layout; see installation instructions for additional information on suggested materials.
- · Extruded aluminum housing finished in a field paintable white powder coat.
- · Each section accommodates 2 separate fixture rows for optimal lumen output and control.
  - · Upper Fixture Row
  - · Lower Fixture Row
- · Accepts all Nano Series luminaires; 4 mounting clips provided per section.
- · Mounting Hardware Required
- · Interior Use Only