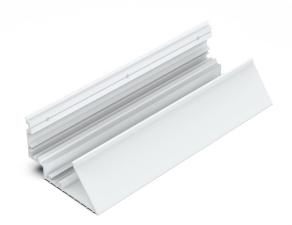

Architectural Cove System

Project:

- · Available in connectable sections including 4' straight, inside corner, and outside corner.
- · Field cuttable to desired length and layout; see installation instructions for additional information on suggested materials.
- · Extruded aluminum housing finished in a field paintable white powder coat.
- · Each section accommodates 2 separate fixture rows for optimal lumen output and control.
  - · Upper Fixture Row
  - · Lower Fixture Row
- · Accepts all Nano Series luminaires; 4 mounting clips provided per section.
- · Mounting Hardware Required
- · Interior Use Only

# **KNIFE EDGE COVE**

Architectural Cove System