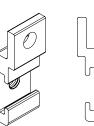

nside corner, and outside corner.
- · Field cuttable to desired length and layout; see installation instructions for additional information on suggested materials.
- · Extruded aluminum housing finished in a field paintable white powder coat.
- · Each section accommodates 2 separate fixture rows for optimal lumen output and control.
  - · Upper Fixture Row
  - · Lower Fixture Row
- · Accepts all Nano Series luminaires; 4 mounting clips provided per section.
- · Mounting Hardware Required
- · Interior Use Only

#### PRODUCT SPECIFICATIONS:

### **COMPATIBLE BOCA PRODUCTS**



JOINER BISCUITS - 20/bag

# **KNIFE EDGE COVE**

Architectural Cove System



## **DIMENSIONS:**

KEC Straight



KEC Profile



KEC Outside Corner



KEC Inside Corner



### **MOUNTING HARDWARE:**

Clips



Hangers





Joiner Brackets