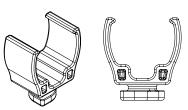

straight, inside corner, and outside corner.
- · Field cuttable to desired length and layout; see installation instructions for additional information on suggested materials.
- · Extruded aluminum housing finished in a field paintable white powder coat.
- · Each section accommodates 2 separate fixture rows for optimal lumen output and control.
  - · Upper Fixture Row
  - · Lower Fixture Row
- · Accepts all Nano Series luminaires; 4 mounting clips provided per section.
- · Mounting Hardware Required
- · Interior Use Only

#### PRODUCT SPECIFICATIONS:

### **COMPATIBLE BOCA PRODUCTS**



JOINER BISCUITS - 20/bag

# **KNIFE EDGE COVE**

Architectural Cove System



## **DIMENSIONS:**

KEC Straight



KEC Profile



KEC Outside Corner



KEC Inside Corner



### **MOUNTING HARDWARE:**

Clips



Hangers





Joiner Brackets