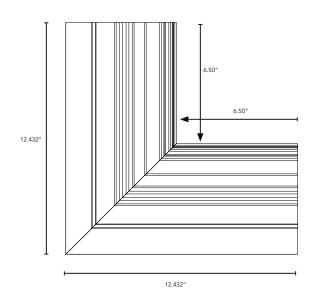

## **DIMENSIONS:**

KEC Straight

KEC Profile

KEC Outside Corner

KEC Inside Corner