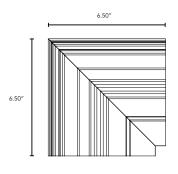

## **DIMENSIONS:**

KEC Straight

KEC Profile

KEC Outside Corner

KEC Inside Corner