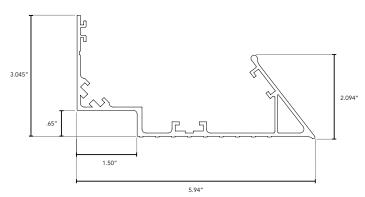

## **DIMENSIONS:**

KEC Straight

KEC Profile

KEC Outside Corner

KEC Inside Corner